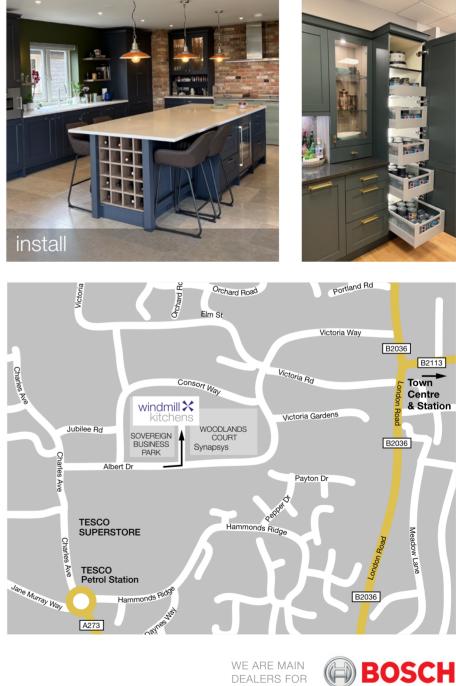

## how to find us

Windmill Kitchens Ltd, are located off Albert Drive, within Sovereign Business Park, when travelling along Albert Drive turn into Sovereign Business Park/Woodlands Court.

We are located behind HPS Plumbing Supplies Ltd.

windmill 🗙 kitchens

Unit 4, Sovereign Business Park Albert Drive, Burgess Hill West Sussex RH15 9TY Tel: 01444 248886 www.windmillkitchens.co.uk

DEALERS FOR

Please visit our website for our full kitchen collections at