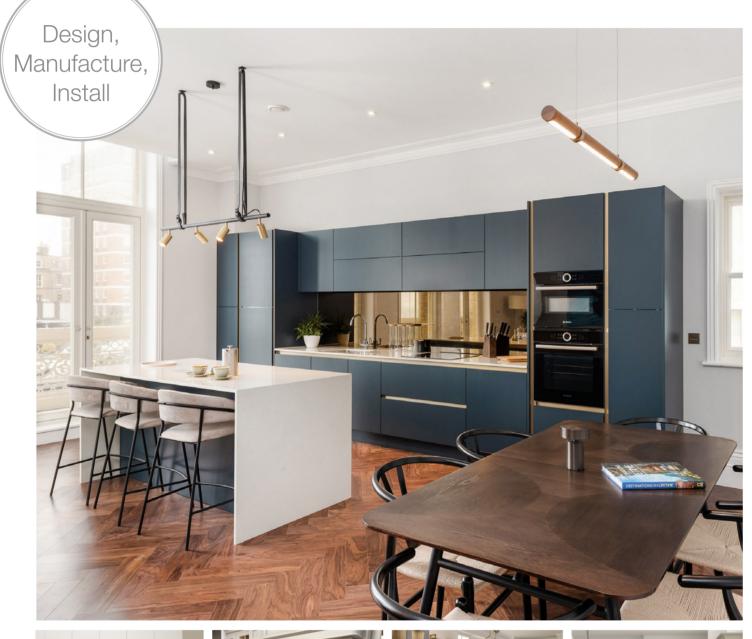

Our **bespoke kitchens** are tailor made, from studio apartments to country houses and multi-plot developments. From sleek urban handleless kitchens to ultra chic painted timber classics, we offer a full range of styles and colours to suit all lifestyles.

With the latest storage solutions and appliances seamlessly integrated into the design, we offer stunning well appointed layouts we know you'll love.

## Key features can include:

"Our pride is our experience and your delight"

www.windmillkitchens.co.uk

• Appliances • Choice of unlimited colours and finishes Quartz/Granite worktops
Integrated storage mechanisms • Glass and mirror splashbacks • LED lighting