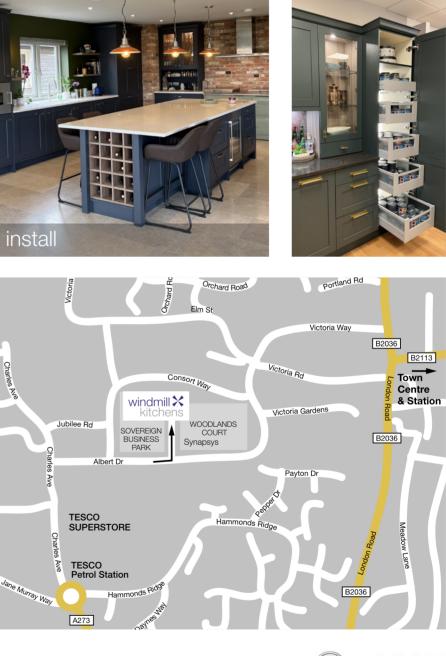

## how to find us

Windmill Kitchens Ltd, are located off Albert Drive, within Sovereign Business Park, when travelling along Albert Drive turn into Sovereign Business Park/Woodlands Court.

We are located behind HPS Plumbing Supplies Ltd.